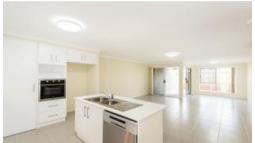

### **Both Units Feature:**

- Spacious & modern open plan living with air-con
- Stylish kitchen with dishwasher + electric cook top
- 3 generous size bedrooms
- Master bedroom boasts WIR, Ensuite + Air con
- Covered outdoor area to East
- Security Screens throughout
- Single lock up garage PLUS exclusive car parking bay per unit
- Fully fenced courtyards with grassed areas
- Easy access to the Toowoomba bypass + all other major amenities (including the new proposed Toowoomba Hospital)
- Currently returning \$680pw includes lawn and garden care
- Rates \$1,930.76 (net 1/2 year). Water access \$314.95