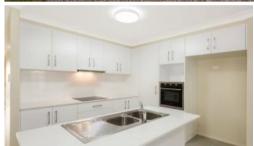

### **Both Units Feature:**

- Spacious & modern open plan living with air-con
- Stylish kitchen with dishwasher + electric cook top
- 3 generous size bedrooms
- Master bedroom boasts WIR, Ensuite + Air con
- Covered outdoor area to East
- Security Screens throughout
- Single lock up garage PLUS exclusive car parking bay per unit
- Fully fenced courtyards with grassed areas
- Easy access to the Toowoomba bypass + all other major amenities (including the new proposed Toowoomba Hospital)
- Currently returning \$680pw includes lawn and garden care
- Rates \$1,930.76 (net 1/2 year). Water access \$314.95