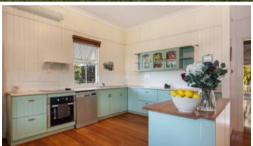

## Featuring:

- Spacious open plan living and dining
- Separate formal lounge with wood heater
- 3 large bedrooms
- 1 bathroom. 2 toilets
- 10ft press metal ceilings. VJ walls
- Back deck with Eastern aspect
- Bull nose front verandah
- Single lock up garage + carport
- Timber floors. Air-con. Plenty of storage throughout
- Corner block. Landscaped for privacy. Fully fenced 539m2
- Walk to TAFE & Burrow Café
- Rates: \$1,345.04 (net 1/2 year). Water: \$304.59