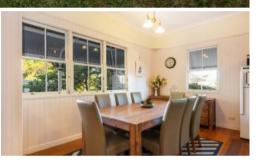

## Featuring:

- Spacious open plan living and dining
- Separate formal lounge with wood heater
- 3 large bedrooms
- 1 bathroom. 2 toilets
- 10ft press metal ceilings. VJ walls
- Back deck with Eastern aspect
- Bull nose front verandah
- Single lock up garage + carport
- Timber floors. Air-con. Plenty of storage throughout
- Corner block. Landscaped for privacy. Fully fenced 539m2
- Walk to TAFE & Burrow Café
- Rates: \$1,345.04 (net 1/2 year). Water: \$304.59