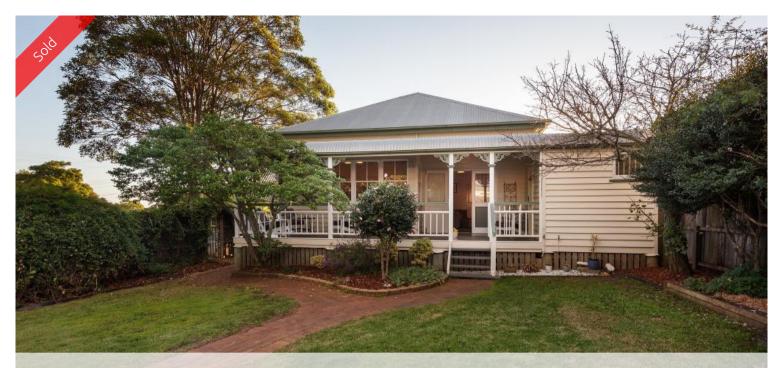

# Mt Lofty Character!

Set in a highly sought after precinct this home oozes charm & character but you will need to be quick to secure it!

## Featuring:

- Spacious open plan living and dining
- Separate formal lounge with wood heater
- 3 large bedrooms
- 1 bathroom. 2 toilets
- 10ft press metal ceilings. VJ walls
- Back deck with Eastern aspect
- Bull nose front verandah
- Single lock up garage + carport
- Timber floors. Air-con. Plenty of storage throughout
- Corner block. Landscaped for privacy. Fully fenced 539m2
- Walk to TAFE & Burrow Café
- Rates: \$1,345.04 (net 1/2 year). Water: \$304.59