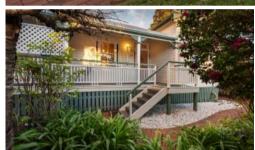

## Featuring:

- Spacious open plan living and dining
- Separate formal lounge with wood heater
- 3 large bedrooms
- 1 bathroom. 2 toilets
- 10ft press metal ceilings. VJ walls
- Back deck with Eastern aspect
- Bull nose front verandah
- Single lock up garage + carport
- Timber floors. Air-con. Plenty of storage throughout
- Corner block. Landscaped for privacy. Fully fenced 539m2
- Walk to TAFE & Burrow Café
- Rates: \$1,345.04 (net 1/2 year). Water: \$304.59