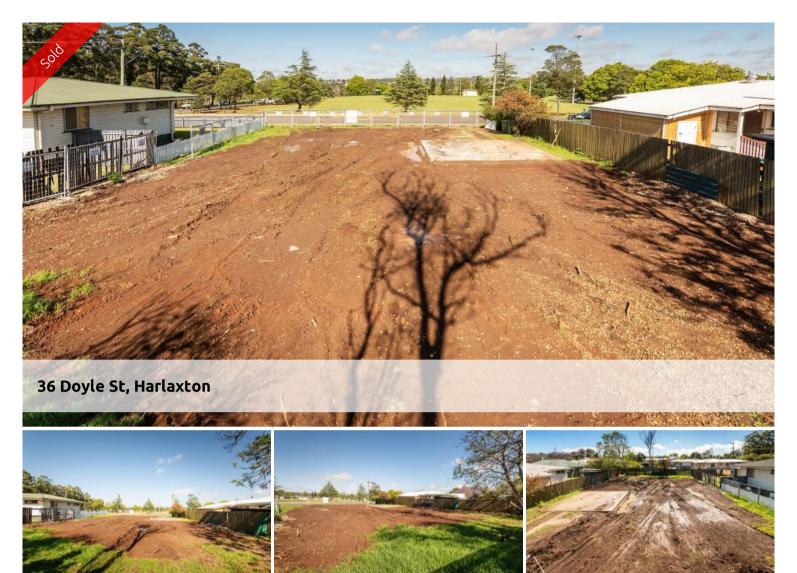

## Vacant Land - Ready To Build Your Dream Home

Located 5 mins drive to Northpoint Shopping Centre with views of parkland directly opposite this residential allotment is outstanding value.

Block Features:

- 607m2 block.
- Cleared & levelled.
- Opposite parkland.
- Close to Schools & Northpoint Shopping Centre

🗔 607 m2

| Ргісе         | SOLD for \$139,000 |
|---------------|--------------------|
| Ргорегtу Туре | Residential        |
| Property ID   | 890                |
| Land Area     | 607 m2             |