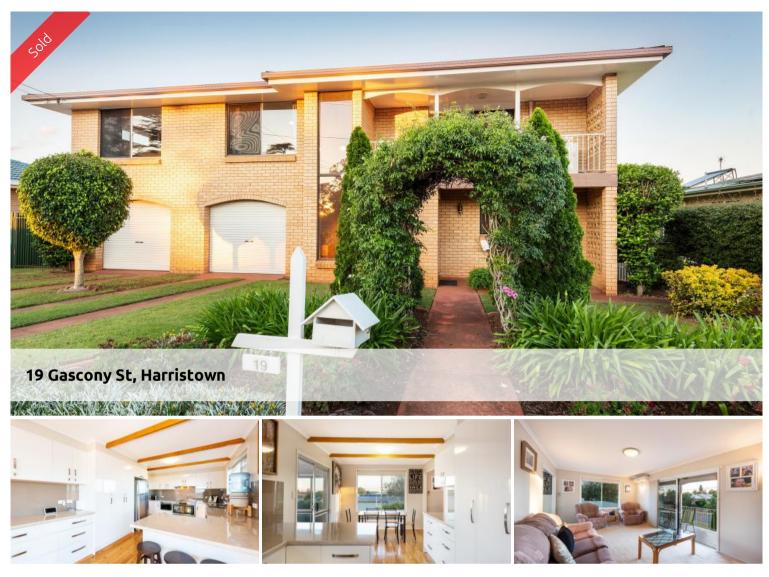

## Spacious Family Home

This two storey home is located in the ever popular Smithfield Estate is ready for its next family!

Upstairs features:

- A stylish & modern kitchen with loads of storage.
- Spacious lounge room with air-con
- Sunroom with views across the city
- 3 large bedrooms with ceilings fans & crim safe screens
- A renovated bathroom with double vanity

Downstairs features:

- 4<sup>th</sup> bedroom
- Tiled rumpus room
- 2<sup>nd</sup> toilet & shower
- Double lock up garage with an extra storage area
- Covered outdoor area to the North

Other features:

- 648m2. Fully fenced
- Half basketball court
- Garden shed
- Opposite a park
- Easy access to shops & schools
- Owners would be happy to rent back
- Rent appraisal \$380 \$400/week

🚔 4 🔊 2 🖨 2

PriceSOLD for \$416,000Property TypeResidentialProperty ID888