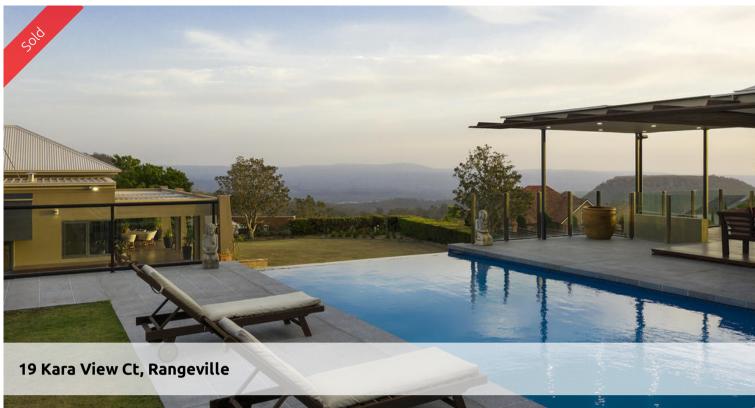

# Escarpment Luxury - Your Family Resort Opportunity

19 Kara View Court - One of Toowoomba's most exclusive addresses & is defined by its stunning views, with uncompromising privacy, timeless design & luxury lifestyle.

### Featuring:

- 5 generous size bedrooms all with built in robes.
- Parents retreat on its own level with ensuite; WIR & views.
- Huge home office with its own entry.
- A large kid's activity/study room with access to outside.
- Seamless free flowing plan with multiple living areas.
- Pool house complete with kitchenette & powder room.
- 14m wet edge lap pool.
- Competition size Tennis Court.
- Brush box timber floors. High ceilings throughout.
- Air-conditioning. Heated floors in bathrooms.
- Irrigation system for gardens. Electric gates. Intercom & security system.
- Stunning views of Table Top & the Lockyer Valley.