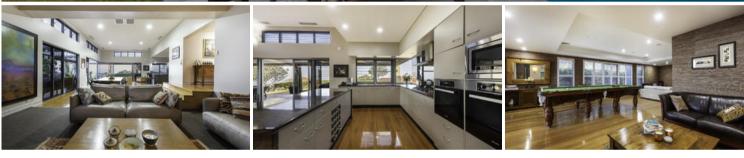

### Featuring:

- 5 generous size bedrooms all with built in robes.
- Parents retreat on its own level with ensuite; WIR & views.
- Huge home office with its own entry.
- A large kid's activity/study room with access to outside.
- Seamless free flowing plan with multiple living areas.
- Pool house complete with kitchenette & powder room.
- 14m wet edge lap pool.
- Competition size Tennis Court.
- Brush box timber floors. High ceilings throughout.
- Air-conditioning. Heated floors in bathrooms.
- Irrigation system for gardens. Electric gates. Intercom & security system.
- Stunning views of Table Top & the Lockyer Valley.