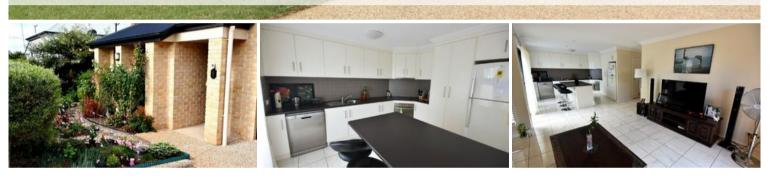

## Beautiful Modern Unit! Great Price & Location!

Delightful spacious unit, positioned in a fantastic location which is sure to impress. This two bedroom unit is also wheelchair friendly!

- \* 2 bedrooms with built ins
- \* Modern bath with a wheelchair friendly shower
- \* Extra wide hallways
- \* Tiled living room with air con and external access

\* Modern 'near new' kitchen with quality electrical appliances including a dishwasher

- \* Two outdoor areas
- \* Single lock up garage with remote and internal access
- \* Security screens through-out
- \* Lawn maintenance included in the price of the rent
- \* Weeds and gardens cared for by tenant
- \* Unit is water compliant Tenant to pay for all water usage
- \* Non smoker preferred
- \* NBN Connection
- \* Sorrv no pets