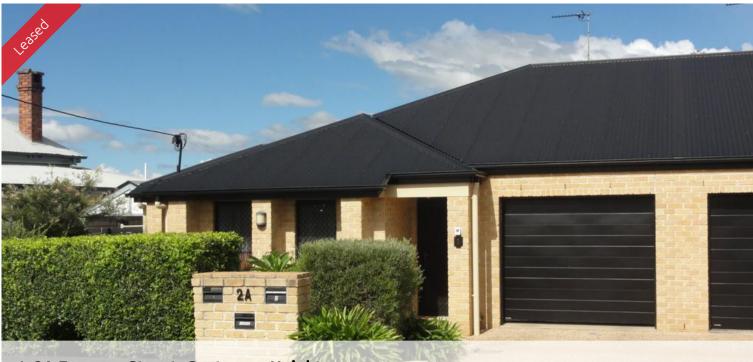

## 1, 2A Empress Street, Centenary Heights

## Beautiful Modern Unit! Great Price & Location!

Delightful spacious unit, positioned in a fantastic location which is sure to impress. This two bedroom unit is also wheelchair friendly!

- \* 2 bedrooms with built ins
- \* Modern bath with a wheelchair friendly shower
- \* Extra wide hallways
- \* Tiled living room with air con and external access

\* Modern 'near new' kitchen with quality electrical appliances including a dishwasher

- \* Two outdoor areas
- \* Single lock up garage with remote and internal access
- \* Security screens through-out
- \* Lawn maintenance included in the price of the rent
- \* Weeds and gardens cared for by tenant
- \* Unit is water compliant Tenant to pay for all water usage
- \* Non smoker preferred
- \* NBN Connection
- \* Sorrv no pets