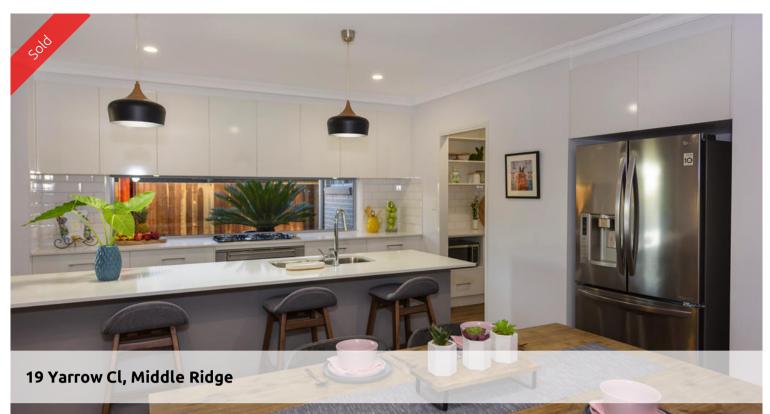

## Featuring:

- Spacious & modern open plan living.
- Separate home theatre room/formal dining.
- Chic kitchen with smeg appliances + butler's pantry.
- 4 bedrooms all with built ins & ceiling fans.
- Master bedroom is a generous size with WIR + ensuite.
- PLUS a large study nook.
- Covered outdoor area to North.
- 9ft ceilings. Ducted A/C+ ceiling fans.
- Backs on to council parkland with your own gate for direct access.
- 5000L rainwater tank. Garden shed. Landscaped
- Fully fenced. 547m2. Ample storage throughout
- Easy access to schools, daycare centres, local & major shops & parks.