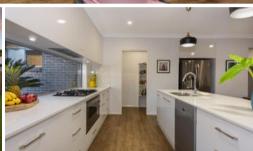

## Featuring:

- Spacious & modern open plan living.
- Separate home theatre room/formal dining.
- Chic kitchen with smeg appliances + butler's pantry.
- 4 bedrooms all with built ins & ceiling fans.
- Master bedroom is a generous size with WIR + ensuite.
- PLUS a large study nook.
- Covered outdoor area to North.
- 9ft ceilings. Ducted A/C+ ceiling fans.
- Backs on to council parkland with your own gate for direct access.
- 5000L rainwater tank. Garden shed. Landscaped
- Fully fenced. 547m2. Ample storage throughout
- Easy access to schools, daycare centres, local & major shops & parks.