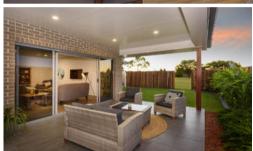

## Featuring:

- Spacious & modern open plan living.
- Separate home theatre room/formal dining.
- Chic kitchen with smeg appliances + butler's pantry.
- 4 bedrooms all with built ins & ceiling fans.
- Master bedroom is a generous size with WIR + ensuite.
- PLUS a large study nook.
- Covered outdoor area to North.
- 9ft ceilings. Ducted A/C+ ceiling fans.
- Backs on to council parkland with your own gate for direct access.
- 5000L rainwater tank. Garden shed. Landscaped
- Fully fenced. 547m2. Ample storage throughout
- Easy access to schools, daycare centres, local & major shops & parks.