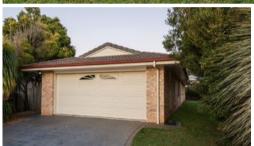

#### Featuring:

- \* Recently refurbished kitchen with dishwasher
- \* 3 bedrooms + study (currently used as a bedroom) with ensuite and walk-in robe to the main bedroom
- \* The main bathroom has a separate bath and shower
- \* Formal lounge, large open plan living area with reverse cycle air-con
- \* Double lock-up garage with internal entry
- \* Large private undercover entertainment area
- \* The rear yard of the home is fully fenced
- \* Short drive to the CBD, Centenary Heights State High School and St Thomas More Primary School
- \* An outdoor pet will be considered with approval of the owner
- \* The property is water efficient with the tenant to pay for the cost of water usage