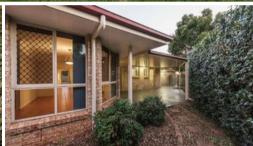

#### Featuring:

- \* Recently refurbished kitchen with dishwasher
- \* 3 bedrooms + study (currently used as a bedroom) with ensuite and walk-in robe to the main bedroom
- \* The main bathroom has a separate bath and shower
- \* Formal lounge, large open plan living area with reverse cycle air-con
- \* Double lock-up garage with internal entry
- \* Large private undercover entertainment area
- \* The rear yard of the home is fully fenced
- \* Short drive to the CBD, Centenary Heights State High School and St Thomas More Primary School
- \* An outdoor pet will be considered with approval of the owner
- \* The property is water efficient with the tenant to pay for the cost of water usage